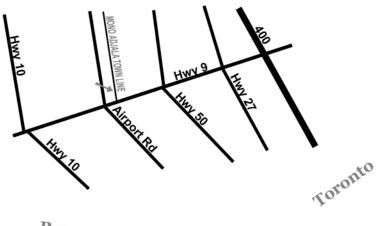

### FROM THE WEST

- on Hwy #9 just past Airport Road
- stay on Hwy #9, around 'S' bend, turn left at the first road Mono-Adjala
- \*Put your left turn signal on early! for the turn.

### FROM THE EAST

- on Hwy #9, pass Hwy #50, continue past Adjala Line roads
- Hwy #9 goes into 2 lanes at 2nd Line
- Go up the hill, turn right onto Mono-Adjala

### FROM THE NORTH

- from Hwy #89, south on Airport Road or south on Hwy #50 to Hwy #9  $\,$
- or Mono-Adjala Town Line (at Rosemont The Globe Restaurant, The General Store) go south, past Equestrian Factory Outlet, The Hockley Store, almost to Hwy #9

### FROM THE SOUTH

- depending upon the road you take north on Hwy 27 or north on Hwy #50
- to Hwy #9, go west on 9
- Hwy #9 goes into 2 lanes at 2nd Line
- Go up the hill, turn right onto Mono-Adjala

### OR

- north on Airport Road or north on Hwy #10
- to Hwy #9, go east on 9
- stay on Hwy #9, around 'S' bend, turn left at the first road Mono-Adjala
- \*Put your left turn signal on early! for the turn